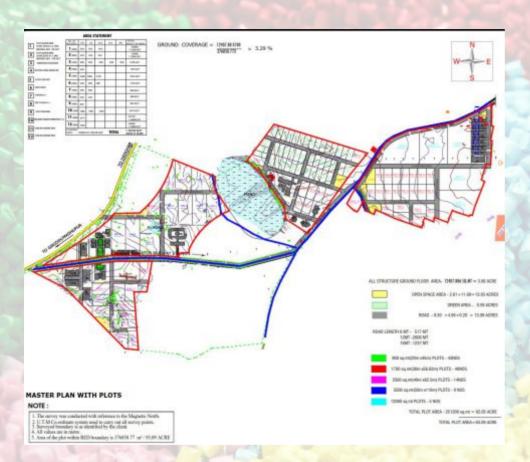

# Jharkhand Plastic Park

Devipur Industrial Area, Deoghar, Jharkhand

### **Registered Office:**

Jharkhand Industrial Infrastructure Development Corporation (JIIDCO) 3rd Floor, RIADA building, Namkum Industrial Area, Ranchi - 834010, Jharkhand

### **Project Highlights**



### **Opportunities for Plastic Industries in Jharkhand**



### Jharkhand Market Size Vs Prodn. and Gap



## **Plastic Park - Project Layout**



|   | Project Components |                                           |              |           |
|---|--------------------|-------------------------------------------|--------------|-----------|
|   | S.No               | Components                                | Area (Acres) | % of Area |
| ١ | 1                  | Roads                                     | 13.09        | 14.00%    |
|   | 2                  | Utility Infrastructure & Common Amenities | 3.05         | 3.00%     |
|   | 3                  | Industrial Plots                          | 62.06        | 67.00%    |
| , | 4                  | Open Spaces/ Landscaping                  | 14.89        | 16.00%    |
|   | Total              |                                           | 93.09        | 100.00%   |

|       | Ind