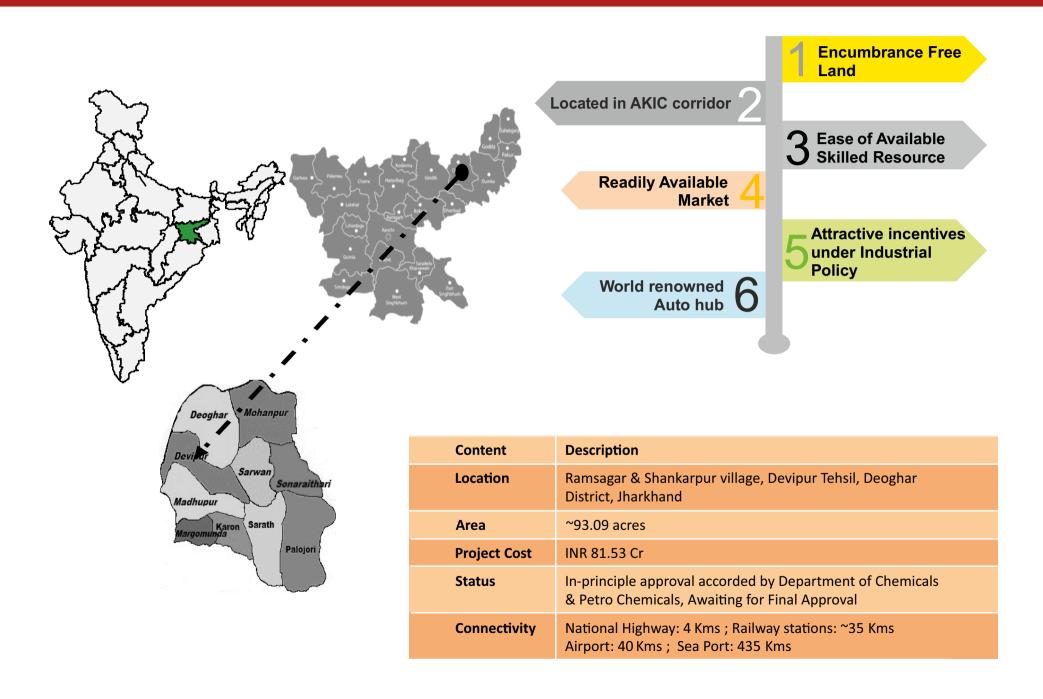

### **Project Highlights**

## **Plastic Park - Project Layout**

|   | Project Components |                                           |              |           |
|---|--------------------|-------------------------------------------|--------------|-----------|
|   | S.No               | Components                                | Area (Acres) | % of Area |
| ١ | 1                  | Roads                                     | 13.09        | 14.00%    |
|   | 2                  | Utility Infrastructure & Common Amenities | 3.05         | 3.00%     |
|   | 3                  | Industrial Plots                          | 62.06        | 67.00%    |
| , | 4                  | Open Spaces/ Landscaping                  | 14.89        | 16.00%    |
|   | Total              |                                           | 93.09        | 100.00%   |