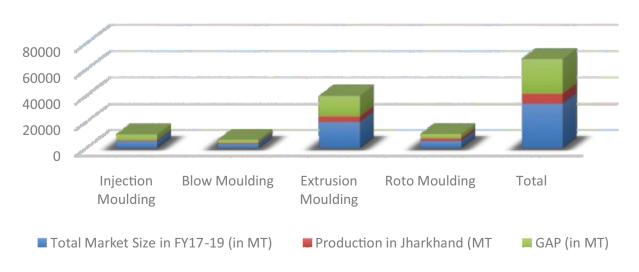

# Jharkhand Plastic Park

Devipur Industrial Area, Deoghar, Jharkhand

### **Registered Office:**

Jharkhand Industrial Infrastructure Development Corporation (JIIDCO) 3rd Floor, RIADA building, Namkum Industrial Area, Ranchi - 834010, Jharkhand

### **Project Highlights**



### **Opportunities for Plastic Industries in Jharkhand**



### Jharkhand Market Size Vs Prodn. and Gap



## **Plastic Park - Project Layout**



|   | Project Components |                                           |              |           |
|---|--------------------|-------------------------------------------|--------------|-----------|
|   | S.No               | Components                                | Area (Acres) | % of Area |
| ١ | 1                  | Roads                                     | 13.09        | 14.00%    |
|   | 2                  | Utility Infrastructure & Common Amenities | 3.05         | 3.00%     |
|   | 3                  | Industrial Plots                          | 62.06        | 67.00%    |
| , | 4                  | Open Spaces/ Landscaping                  | 14.89        | 16.00%    |
|   | Total              |                                           | 9