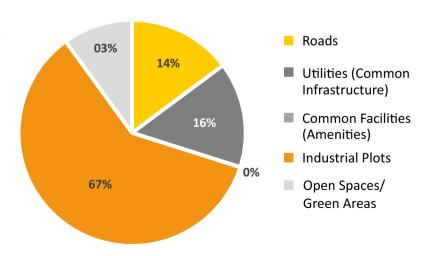

### **Land use distribution**

| Land use Distribution |                                                                    |              |           |
|-----------------------|--------------------------------------------------------------------|--------------|-----------|
| S. No                 | Components                                                         | Area (Acres) | % of Area |
| 1                     | Roads                                                              | 13.09        | 14.00%    |
| 2                     | Utilities (Common Infrastructure)<br>Common Facilities (Amenities) | 3.05         | 3.00%     |
| 3                     | Industrial Plots                                                   | 62.06        | 67.00%    |
| 4                     | Open Spaces/ Green Areas                                           | 14.89        | 16.00%    |
|                       | Total                                                              | 93.09        | 100.0%    |